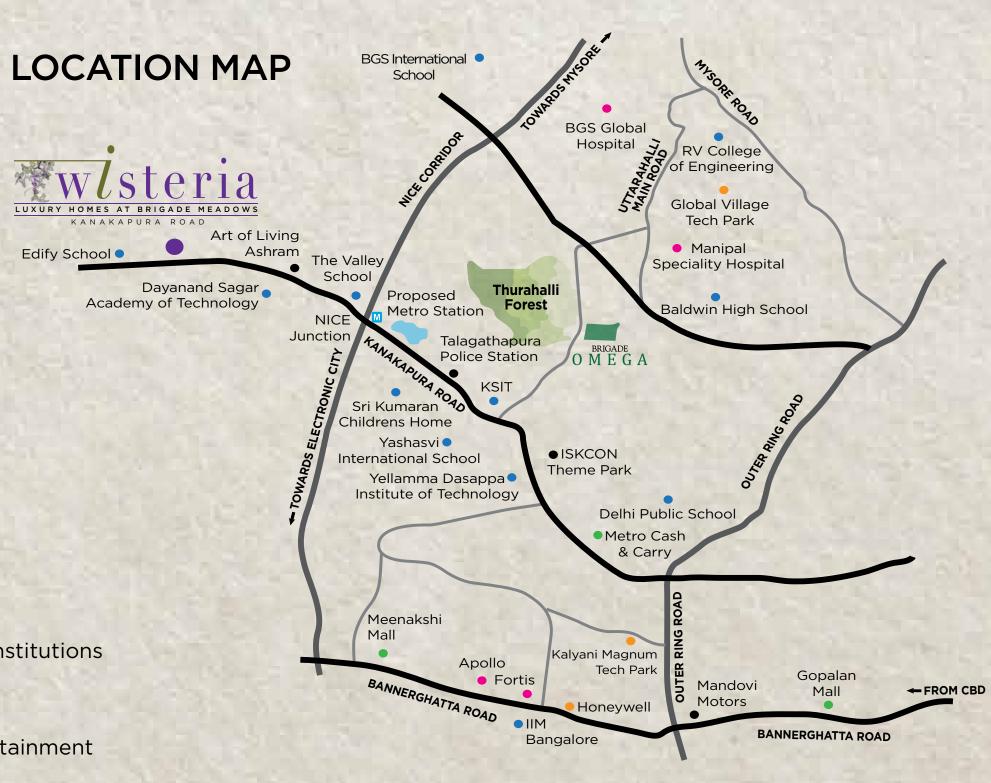

- Educational Institutions
- Hospitals
- Offices
- Retail & Entertainment

Short commute to Electronic City & Bannerghatta Road Easy access to Airport via NICE Road Proposed Metro station nearby

Spelling Champion Rishi Kamat

Rishi Kamat loves going to school. The commute from his home at Wisteria at Brigade Meadows to his school is short and comfortable, which means, he comes back home early every evening for his daily spelling practice followed by a game of cricket.