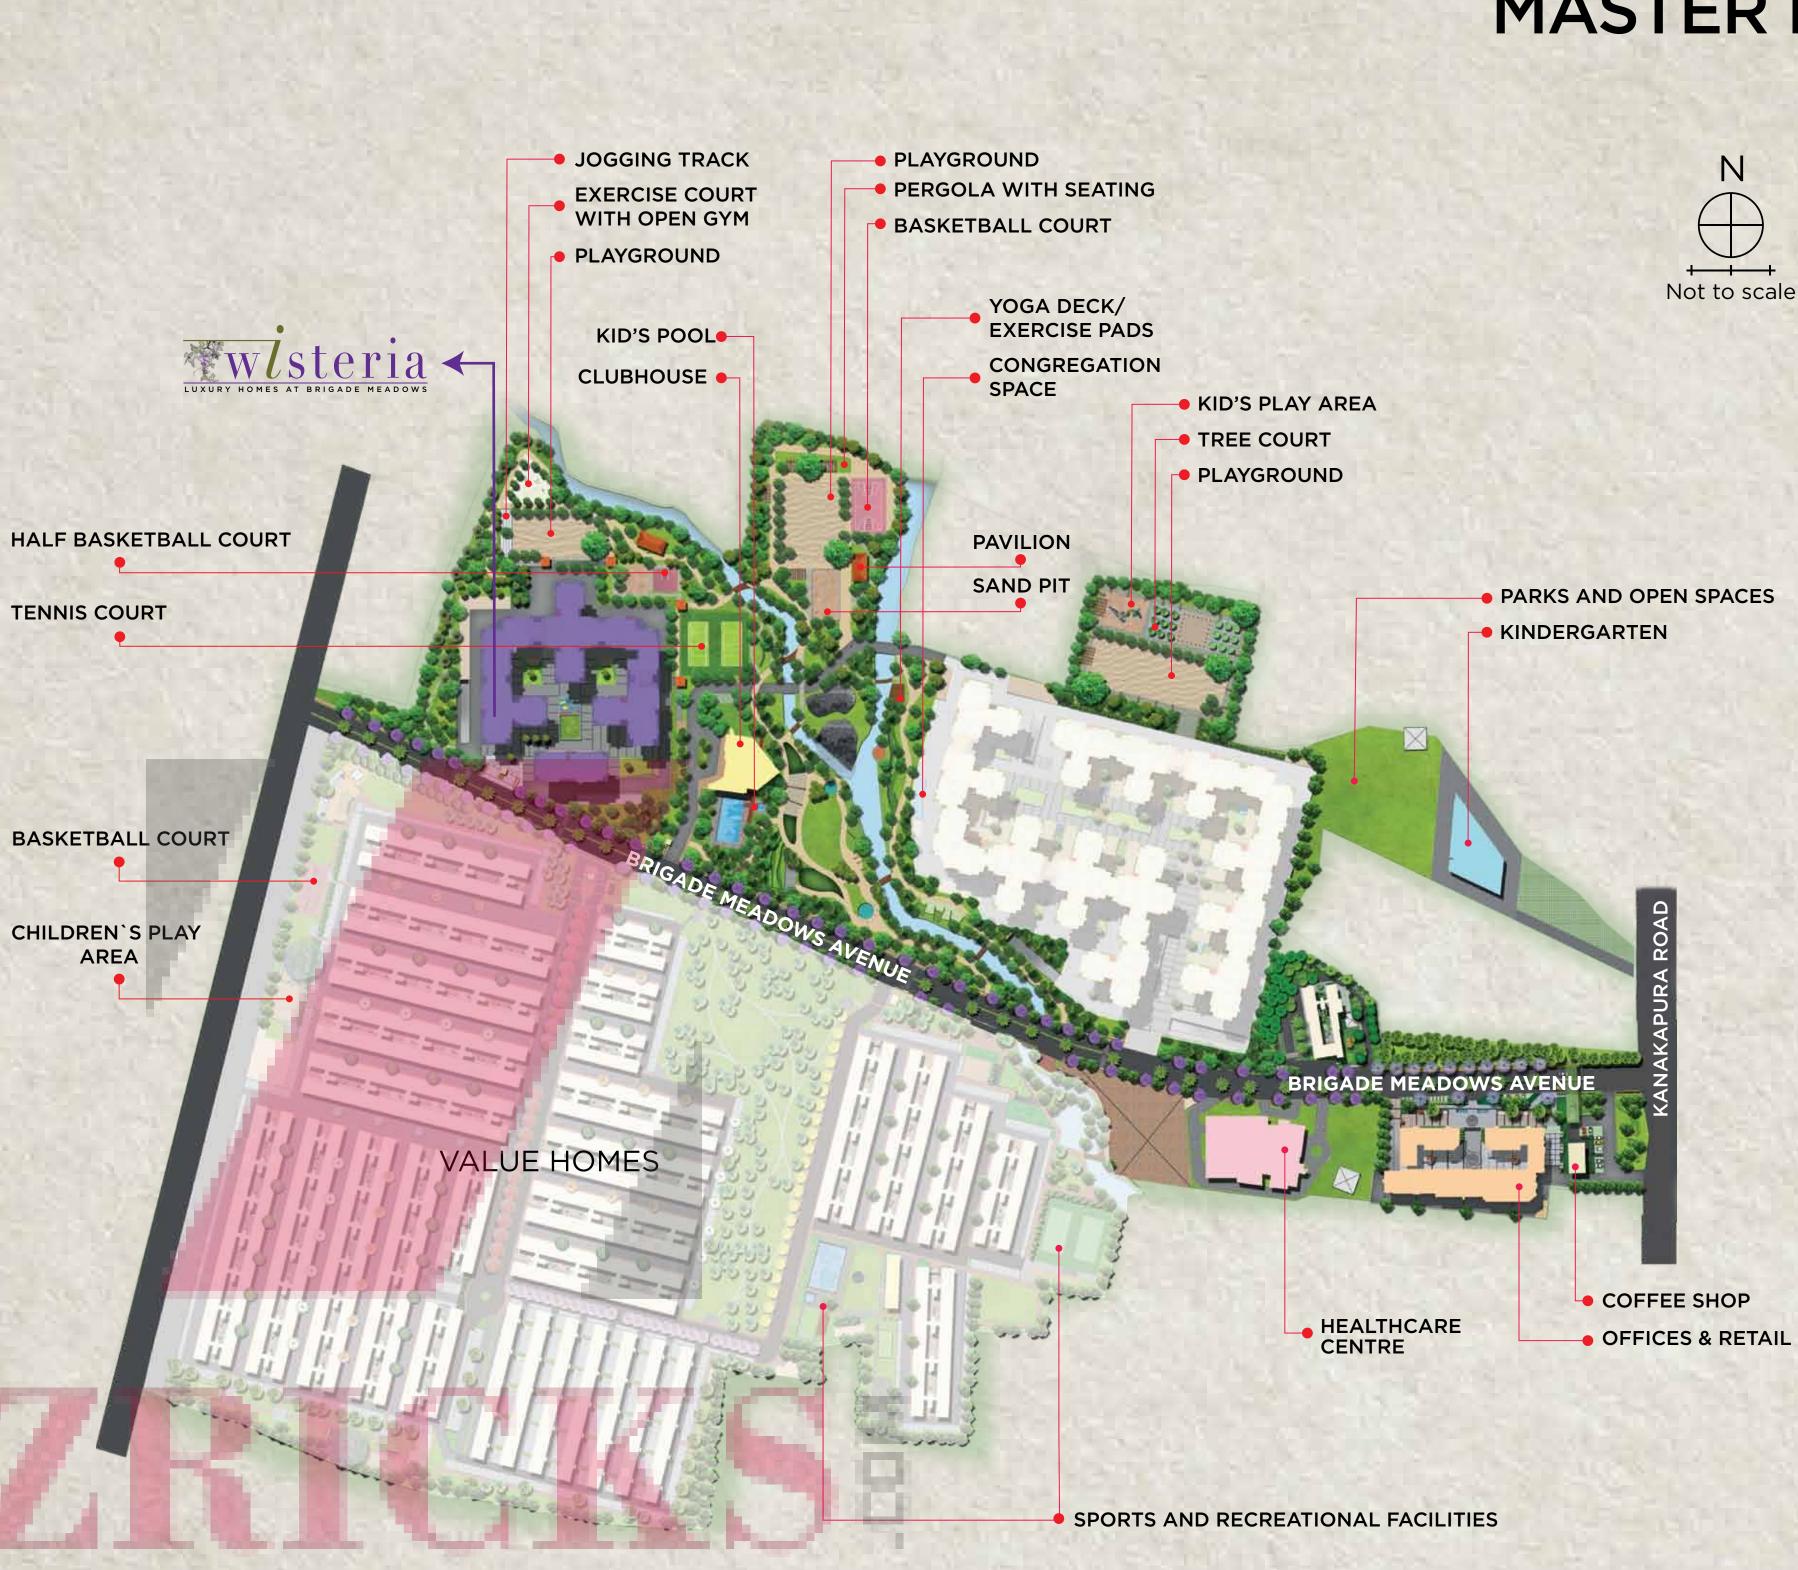

# **MASTER PLAN**

**Cricket practice pitch** • **Basketball courts** 

- **Residences Clubhouses Neighbourhood shopping arcade** Kindergarten • Healthcare centre • Coffee shop • Tennis courts
- **Badminton courts** Jogging track Exercise court
- Yoga deck Children's play areas Sand pit Playgrounds Parks

DISCLAIMER: The amenities depicted in the master plan and / or the marketing brochure are only indicative and are subject to future variation/s & changes. The Developer reserves the right to add or delete any of the amenities or features shown in master plan or brochure or change its location at its sole discretion. The Developer is wholly exempt from any liability on account of any claim in this regard. 1 sq.m = 10.764 sq.ft. E&OE.